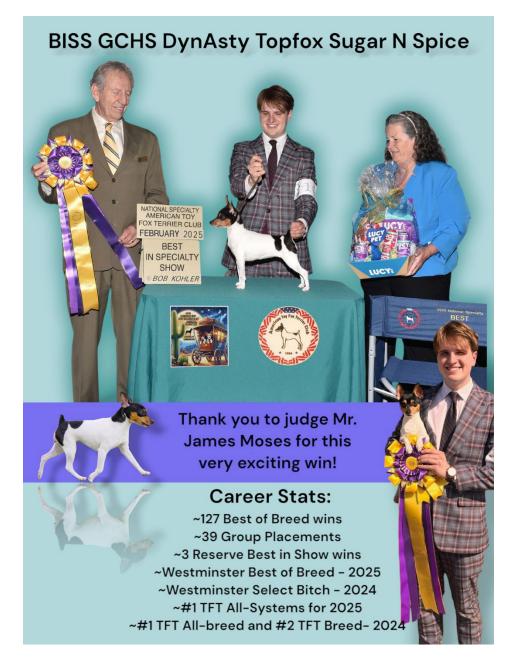

# FOX TALES

**ATFTC National Specialty Best of Breed Winner - 2025** 

# Breeder:

Amanda Halsey

# Owners: Theresa Topham Judy Threlfall

Luke Waters
Amanda Halsey

## Handled By:

Luke Waters

It is not just Mila who is a stand-out! She has three full sisters who are equally as lovely (see picture to the left). This was such a nice breeding! Watch for Mila, Razz, and Nyla to continue their winning ways in the show ring and Beckett is getting ready to fill the whelping box!

Also pictured above is Mila's Best of Breed win under judge, Mr Douglas A Johnson, and group placement under judge, Ms Linn Klingel-Brown on National Specialty weekend at the Superstition Kennel Club dog show.