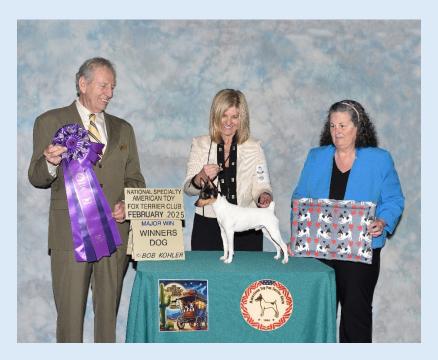

# Maverick

**CH FritzFox Made To Fly** 

#### **Bred & Owned by Lea Ann Boles**

Maverick finished his champion title in 3 days at the National Show going Winners Dog 3 days and Best of Winners two of those days, one of them being the Regional Specialty