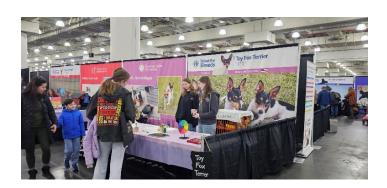

# Meet the Breeds in NYC

The New York City's AKC Meet the Breeds, presented by Purina Pro Plan, was held at the Jacob K. Javits Convention Center on Saturday, January 25<sup>th</sup> and Sunday, January 26<sup>th</sup> 2025. We were the 148<sup>th</sup> breed represented there.

There were fun and entertaining demonstrations of dog sports and working dogs exhibiting their skills. There were unique activities in the kid's zone such as testing your agility skills in our interactive fun zone. Attendees were also able to participate in games and photo opportunities with the whole family. AKC encouraged the kids to visit each dog booth and learn something about the breeds. This family-friendly canine showcase was a unique opportunity for dog lovers to meet and play with hundreds of dogs and puppies while learning about responsible dog ownership and understanding which breeds could fit their lifestyle.

Our booth had the kids drawing a dog, writing why they like dogs,

and spinning the wheel to answer a question about AKC or dogs. The kids really expressed their feelings in their drawing and their words. We gave over 1,500 prizes and lots of dog show ribbons. The kids loved the old dog show ribbons! Our dogs gave demonstrations in Agility, Trick Dog and Obedience. They also gave a whole lot of kisses.