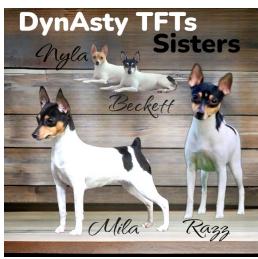

## Handled By:

Luke Waters

It is not just Mila who is a stand-out! She has three full sisters who are equally as lovely (see picture to the left). This was such a nice breeding! Watch for Mila, Razz, and Nyla to continue their winning ways in the show ring and Beckett is getting ready to fill the whelping box!

Also pictured above is Mila's Best of Breed win under judge, Mr Douglas A Johnson, and group placement under judge, Ms Linn Klingel-Brown on National Specialty weekend at the Superstition Kennel Club dog show.