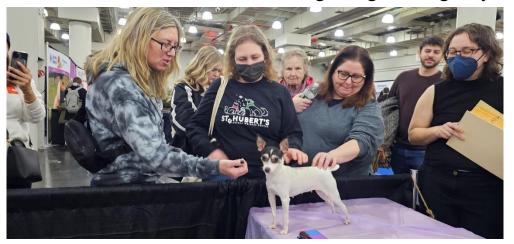

# Meet the Breeds in NYC

The New York City's AKC Meet the Breeds, presented by Purina Pro Plan, was held at the Jacob K. Javits Convention Center on Saturday, January 25<sup>th</sup> and Sunday, January 26<sup>th</sup> 2025. We were the 148<sup>th</sup> breed represented there.

There were fun and entertaining demonstrations of dog sports and working dogs exhibiting their skills. There were unique activities in the kid's zone such as testing your agility skills in our interactive fun zone. Attendees were also able to participate in games and photo opportunities with the whole family. AKC encouraged the kids to visit each dog booth and learn something about the breeds. This family-friendly canine showcase was a unique opportunity for dog lovers to meet and play with hundreds of dogs and puppies while learning about responsible dog ownership and understanding which breeds could fit their lifestyle.

Our booth had the kids drawing a dog, writing why they like dogs,

and spinning the wheel to answer a question about AKC or dogs. The kids really expressed their feelings in their drawing and their words. We gave over 1,500 prizes and lots of dog show ribbons. The kids loved the old dog show ribbons! Our dogs gave demonstrations in Agility, Trick Dog and Obedience. They also gave a whole lot of kisses.