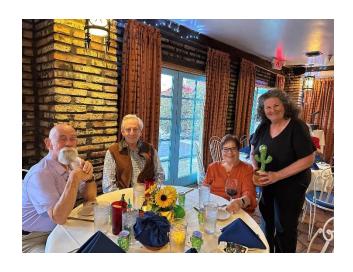

# Breeder:

Amanda Halsey

# Owners: Theresa Topham Judy Threlfall

Luke Waters
Amanda Halsey

## Handled By:

Luke Waters

It is not just Mila who is a stand-out! She has three full sisters who are equally as lovely (see picture to the left). This was such a nice breeding! Watch for Mila, Razz, and Nyla to continue their winning ways in the show ring and Beckett is getting ready to fill the whelping box!

Also pictured above is Mila's Best of Breed win under judge, Mr Douglas A Johnson, and group placement under judge, Ms Linn Klingel-Brown on National Specialty weekend at the Superstition Kennel Club dog show.