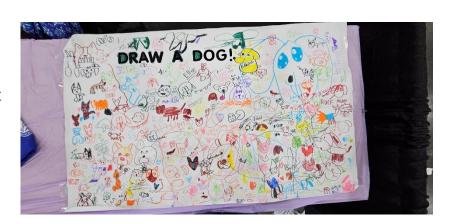

Our booth had the kids drawing a dog, writing why they like dogs,

and spinning the wheel to answer a question about AKC or dogs. The kids really expressed their feelings in their drawing and their words. We gave over 1,500 prizes and lots of dog show ribbons. The kids loved the old dog show ribbons! Our dogs gave demonstrations in Agility, Trick Dog and Obedience. They also gave a whole lot of kisses.