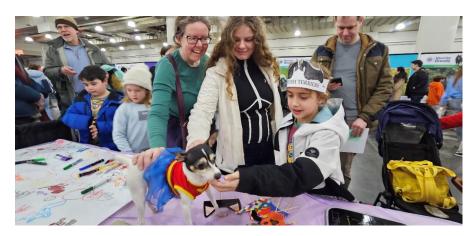

# Meet the Breeds in NYC

The New York City's AKC Meet the Breeds, presented by Purina Pro Plan, was held at the Jacob K. Javits Convention Center on Saturday, January 25<sup>th</sup> and Sunday, January 26<sup>th</sup> 2025. We were the 148<sup>th</sup> breed represented there.

There were fun and entertaining demonstrations of dog sports and working dogs exhibiting their skills. There were unique activities in the kid's zone such as testing your agility skills in our interactive fun zone. Attendees were also able to participate in games and photo opportunities with the whole family. AKC encouraged the kids to visit each dog booth and learn something about the breeds. This family-friendly canine showcase was a unique opportunity for dog lovers to meet and play with hundreds of dogs and puppies while learning about responsible dog ownership and understanding which breeds could fit their lifestyle.

Our booth had the kids drawing a dog, writing why they like dogs,

and spinning the wheel to answer a question about AKC or dogs. The kids really expressed their feelings in their drawing and their words. We gave over 1,500 prizes and lots of dog show ribbons. The kids loved the old dog show ribbons! Our dogs gave demonstrations in Agility, Trick Dog and Obedience. They also gave a whole lot of kisses.

We had 6 dogs there every day to handle the huge crowd. I asked some of my puppy owners to come in and socialize their dogs. Dale, Newt, Baxter, Stewart Mabel, Sage, Noah, and Lupa were the Ambassadors of our breed.