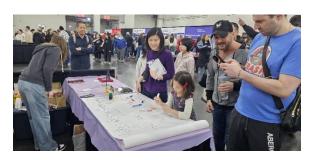

# Meet the Breeds in NYC

The New York City's AKC Meet the Breeds, presented by Purina Pro Plan, was held at the Jacob K. Javits Convention Center on Saturday, January 25<sup>th</sup> and Sunday, January 26<sup>th</sup> 2025. We were the 148<sup>th</sup> breed represented there.

There were fun and entertaining demonstrations of dog sports and working dogs exhibiting their skills. There were unique activities in the kid's zone such as testing your agility skills in our interactive fun zone. Attendees were also able to participate in games and photo opportunities with the whole family. AKC encouraged the kids to visit each dog booth and learn something about the breeds. This family-friendly canine showcase was a unique opportunity for dog lovers to meet and play with hundreds of dogs and puppies while learning about responsible dog ownership and understanding which breeds could fit their lifestyle.

Our booth had the kids drawing a dog, writing why they like dogs,

and spinning the wheel to answer a question about AKC or dogs. The kids really expressed their feelings in their drawing and their words. We gave over 1,500 prizes and lots of dog show ribbons. The kids loved the old dog show ribbons! Our dogs gave demonstrations in Agility, Trick Dog and Obedience. They also gave a whole lot of kisses.

We had 6 dogs there every day to handle the huge crowd. I asked some of my puppy owners to come in and socialize their dogs. Dale, Newt, Baxter, Stewart Mabel, Sage, Noah, and Lupa were the Ambassadors of our breed.