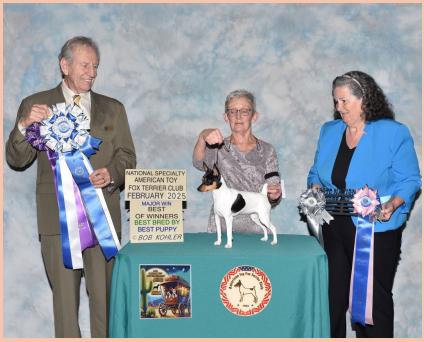

# FOX TALES

**ATFTC National Specialty Best of Breed Winner - 2025** 

# Breeder:

Amanda Halsey

# Owners: Theresa Topham Judy Threlfall

Luke Waters
Amanda Halsey

## Handled By:

Luke Waters

It is not just Mila who is a stand-out! She has three full sisters who are equally as lovely (see picture to the left). This was such a nice breeding! Watch for Mila, Razz, and Nyla to continue their winning ways in the show ring and Beckett is getting ready to fill the whelping box!

Also pictured above is Mila's Best of Breed win under judge, Mr Douglas A Johnson, and group placement under judge, Ms Linn Klingel-Brown on National Specialty weekend at the Superstition Kennel Club dog show.