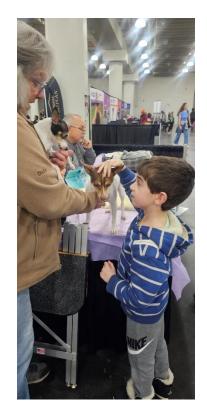

# Meet the Breeds in NYC

The New York City's AKC Meet the Breeds, presented by Purina Pro Plan, was held at the Jacob K. Javits Convention Center on Saturday, January 25<sup>th</sup> and Sunday, January 26<sup>th</sup> 2025. We were the 148<sup>th</sup> breed represented there.

There were fun and entertaining demonstrations of dog sports and working dogs exhibiting their skills. There were unique activities in the kid's zone such as testing your agility skills in our interactive fun zone. Attendees were also able to participate in games and photo opportunities with the whole family. AKC encouraged the kids to visit each dog booth and learn something about the breeds. This family-friendly canine showcase was a unique opportunity for dog lovers to meet and play with hundreds of dogs and puppies while learning about responsible dog ownership and understanding which breeds could fit their lifestyle.

Our booth had the kids drawing a dog, writing why they like dogs,

and spinning the wheel to answer a question about AKC or dogs. The kids really expressed their feelings in their drawing and their words. We gave over 1,500 prizes and lots of dog show ribbons. The kids loved the old dog show ribbons! Our dogs gave demonstrations in Agility, Trick Dog and Obedience. They also gave a whole lot of kisses.

We had 6 dogs there every day to handle the huge crowd. I asked some of my puppy owners to come in and socialize their dogs. Dale, Newt, Baxter, Stewart Mabel, Sage, Noah, and Lupa were the Ambassadors of our breed.