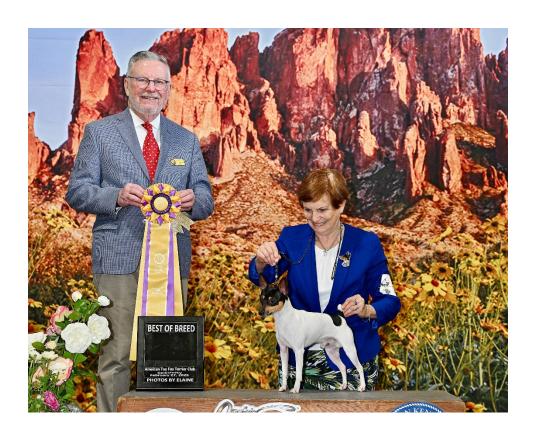

# Breeder:

Amanda Halsey

# Owners: Theresa Topham Judy Threlfall

Luke Waters
Amanda Halsey

## Handled By:

Luke Waters

It is not just Mila who is a stand-out! She has three full sisters who are equally as lovely (see picture to the left). This was such a nice breeding! Watch for Mila, Razz, and Nyla to continue their winning ways in the show ring and Beckett is getting ready to fill the whelping box!

Also pictured above is Mila's Best of Breed win under judge, Mr Douglas A Johnson, and group placement under judge, Ms Linn Klingel-Brown on National Specialty weekend at the Superstition Kennel Club dog show.