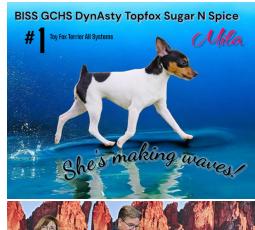

# FOX TALES

**ATFTC National Specialty Best of Breed Winner - 2025** 

# Breeder:

Amanda Halsey

# Owners: Theresa Topham Judy Threlfall

Luke Waters
Amanda Halsey

## Handled By:

Luke Waters

It is not just Mila who is a stand-out! She has three full sisters who are equally as lovely (see picture to the left). This was such a nice breeding! Watch for Mila, Razz, and Nyla to continue their winning ways in the show ring and Beckett is getting ready to fill the whelping box!

Also pictured above is Mila's Best of Breed win under judge, Mr Douglas A Johnson, and group placement under judge, Ms Linn Klingel-Brown on National Specialty weekend at the Superstition Kennel Club dog show.